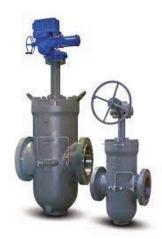

## **FEATURES**

- Tight seal in all flow conditions; bi-directional mechanical sealing
- Can replace two valves; double block and bleed capability
- Long, leak free service life; protected seat design
- Easy to operate; low operating torque; single piece stem; visual indication of position
- In line repairable, lower overall cost of ownership
- Easy to maintain; stem packing does not require lubrication; backup sealing options; emergency sealing through the stem and seat

EXTENSIVE INVENTORY TO MEET CUSTOMER DEMAND

www.edgenmurray.com

## SCV EXPANDING

Size: 2" - 30" Class: 600

Size: 8" - 12" Class: 900



# M&J COMPACT EXPANDING

Size: 16" - 36" Class: 150



#### M&J SLAB

Size: 2" - 30" Class:150 - 600

Size: 6"- 24"

Class: 300 - 900



### M&J EXPANDING

Size: 2" - 24" Class: 600