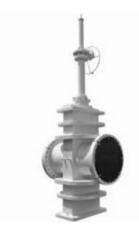

## **FEATURES**

- Tight seal in all flow conditions; bi-directional mechanical sealing
- Can replace two valves; double block and bleed capability
- Long, leak free service life; protected seat design
- Easy to operate; low operating torque; single piece stem; visual indication of position
- In line repairable, lower overall cost of ownership
- Easy to maintain; stem packing does not require lubrication; backup sealing options; emergency sealing through the stem and seat

EXTENSIVE INVENTORY TO MEET CUSTOMER DEMAND

www.edgenmurray.com

## SCV EXPANDING

Size: 2" - 30" Class: 600

Size: 8" - 12" Class: 900



# M&J COMPACT EXPANDING

Size: 16" - 36" Class: 150



#### M&J SLAB

Size: 2" - 30" Class:150 - 600

Size: 6"- 24"

Class: 300 - 900



### M&J EXPANDING

Size: 2" - 24" Class: 600