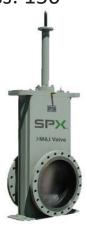

## **FEATURES**

- Tight seal in all flow conditions; bi-directional mechanical sealing
- Can replace two valves; double block and bleed capability
- Long, leak free service life; protected seat design
- Easy to operate; low operating torque; single piece stem; visual indication of position
- In line repairable, lower overall cost of ownership
- Easy to maintain; stem packing does not require lubrication; backup sealing options; emergency sealing through the stem and seat

EXTENSIVE INVENTORY TO MEET CUSTOMER DEMAND

www.edgenmurray.com

## SCV EXPANDING

Size: 2" - 30" Class: 600

Size: 8" - 12" Class: 900



# M&J COMPACT EXPANDING

Size: 16" - 36" Class: 150



#### M&J SLAB

Size: 2" - 30" Class:150 - 600

Size: 6"- 24"

Class: 300 - 900



### M&J EXPANDING

Size: 2" - 24" Class: 600