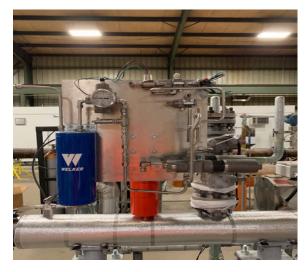

# **Control Options**

- Gas Train To Filter And Regulate
- · High Pressure Gas For Low Pressure Actuator
- Over Pressure Protection Packages
- ESD / SDV Packages
- Line Break Controls
- · High / Low Pressure Pilots
- Self Contained ESD Hydraulic Packages